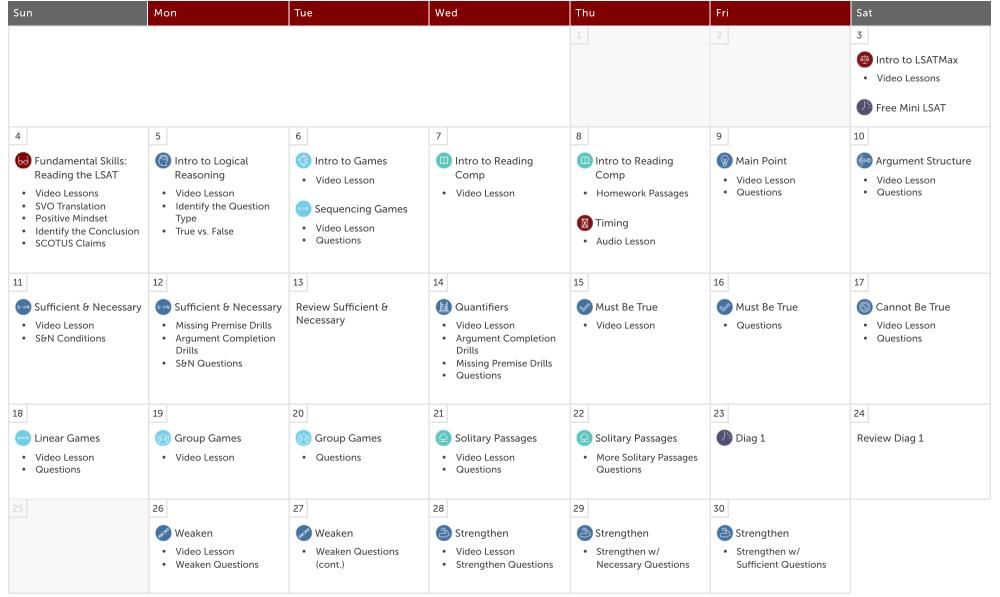

## lsatma%

# OCTOBER 2023 LSAT STUDY CALENDAR

*This calendar is a suggestion, not a requirement.* You can adjust it to fit your strengths and weaknesses. If you feel comfortable with certain sections, you can spend less time on them. You can also shorten the schedule by reducing the amount of time you spend on practice and review at the end.

**CALL US ANYTIME** to speak with an experienced LSAT advisor to create a custom schedule.

## (310) 954-3100



#### **JUNE 2023**

#### Isatmax October 2023 LSAT Study Calendar



## **JULY 2023**

lsatmax October 2023 LSAT Study Calendar

| Sun                                                                                                    | Mon                                                                                    | Tue                                                                                 | Wed                                                                                     | Thu                                                                                                                                                                     | Fri                                                                                        | Sat                 |
|--------------------------------------------------------------------------------